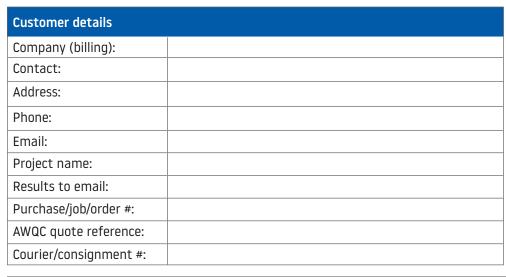

## Chain of Custody (CoC) form



## AWQC

## **Australian Water Quality Centre**

## Samples to:

**AWQC Adelaide:** Angas St loading bay, 250 Victoria Square/Tarntanyangga Adelaide SA (M-Tue 8.00am - 8.00pm), (W-F 8.00am - 4.30pm)

Business hours: M-F 8.00am - 5.00pm

Phone: (08) 7424 1514

Email: customerservice@awqc.com.au

Standard Turnaround Times (TAT) are generally 5 working days for most tests and commence when a complete COC is received. Urgent TATs will attract a surcharge.

| Sample ID   | Sample location | Sample type<br>(water, sludge) | Sampling<br>Date | Time | # containers | Analysis required | Comments |
|-------------|-----------------|--------------------------------|------------------|------|--------------|-------------------|----------|
|             |                 |